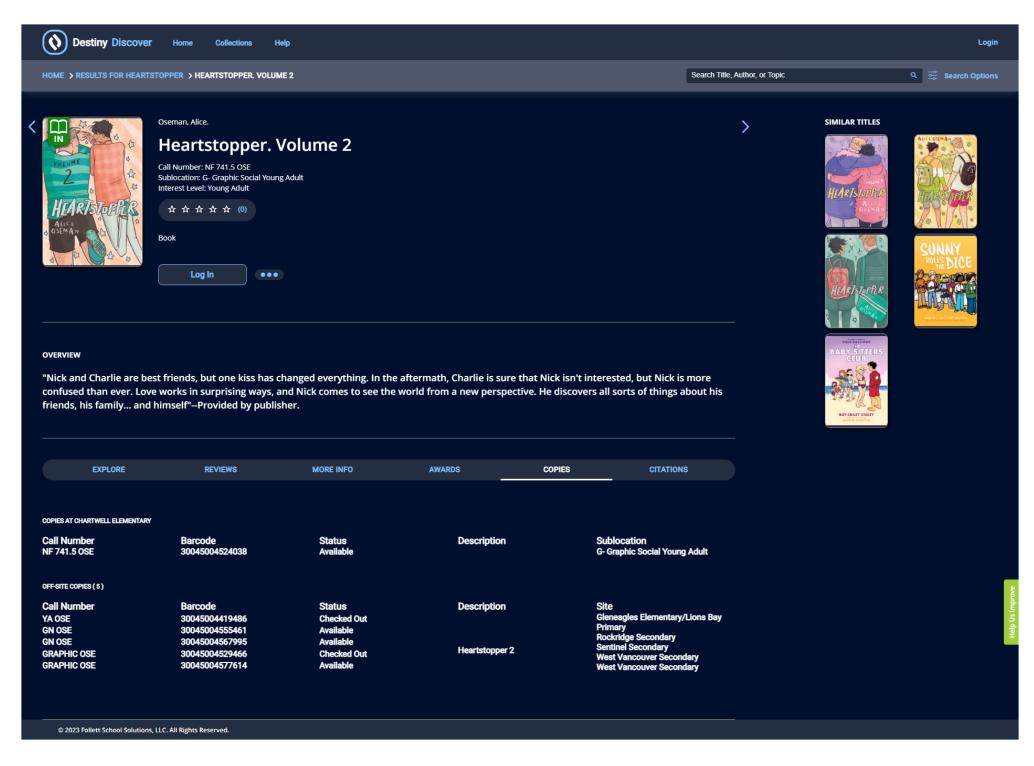

"Hey folks, just a reminder that I made a huge mistake in the title of my first book, GEORGE. That is a name my MC never wants to hear again. She is fictional and it's in the narrative for a reason, but the title could have been just about anything different. I'm sorry, Melissa"--tweet from the author, @lxgino, December 2, 2018.,Knowing herself to be a girl despite her outwardly male appearance, Melissa is denied a female role in the class play before teaming up with a friend to reveal her true self.

"When people look at George, they think they see a boy. But she knows she's not a boy. She knows she's a girl. George thinks she'll have to keep this a secret forever. Then her teacher announces that their class play is going to be Charlotte's Web. George really, really, REALLY wants to play Charlotte. But the teacher says she can't even try out for the part... because she's a boy. With the help of her best friend, Kelly, George comes up with a plan. Not just so she can be Charlotte – but so everyone can know who she is, once and for all"--provided by publisher.