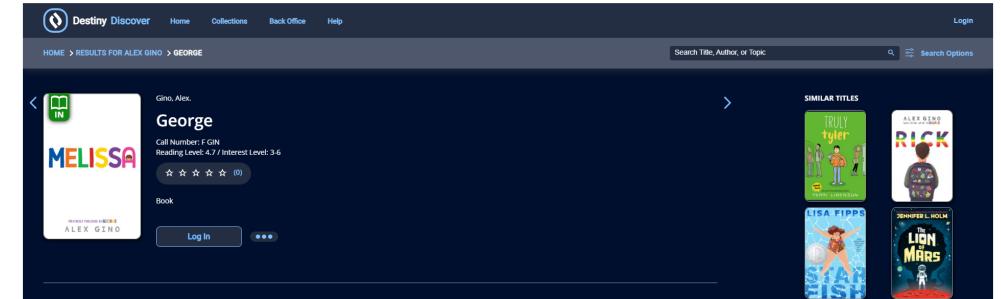

"Hey folks, just a reminder that I made a huge mistake in the title of my first book, GEORGE. That is a name my MC never wants to hear again. She is fictional and it's in the narrative for a reason, but the title could have been just about anything different. I'm sorry, Melissa"--tweet from the author, @lxgino, December 2, 2018.,Knowing herself to be a girl despite her outwardly male appearance, Melissa is denied a female role in the class play before teaming up with a friend to reveal her true self.

"When people look at George, they think they see a boy. But she knows she's not a boy. She knows she's a girl. George thinks she'll have to keep this a secret forever. Then her teacher announces that their class play is going to be Charlotte's Web. George really, really, REALLY wants to play Charlotte. But the teacher says she can't even try out for the part... because she's a boy. With the help of her best friend, Kelly, George comes up with a plan. Not just so she can be Charlotte – but so everyone can know who she is, once and for all"--provided by publisher.